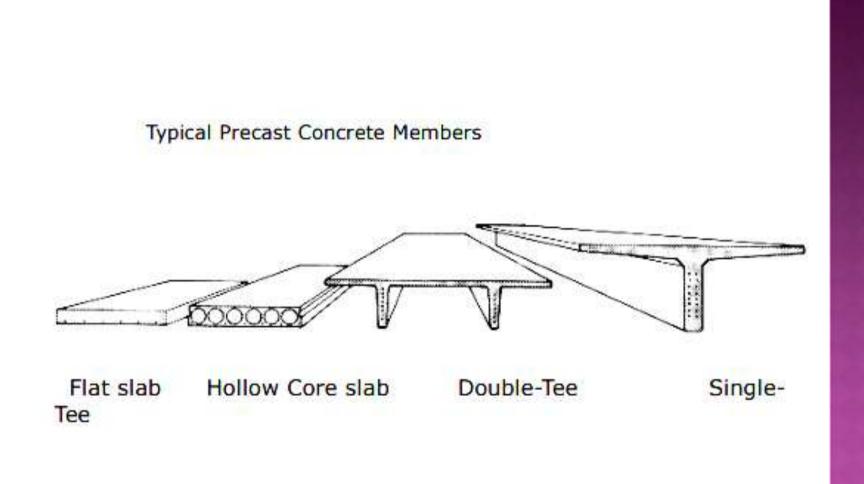

Precast concrete has the greatest economic advantage when there are many identical members to be cast, as the same forms can be used many times.

## Advantages of pre-casting :

- 1) Better quality control of concrete.
- 2) Better control over curing.
- 3) Members castable in all weather.
- 4) Members erectable in all weather.
- 5) Faster actual construction time.