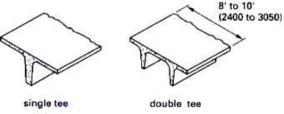

Precast concrete has the greatest economic advantage when there are many identical members to be cast, as the same forms can be used many times.

## Advantages of pre-casting :

- 1) Better quality control of concrete.
- 2) Better control over curing.
- 3) Members castable in all weather.
- 4) Members erectable in all weather.
- 5) Faster actual construction time.