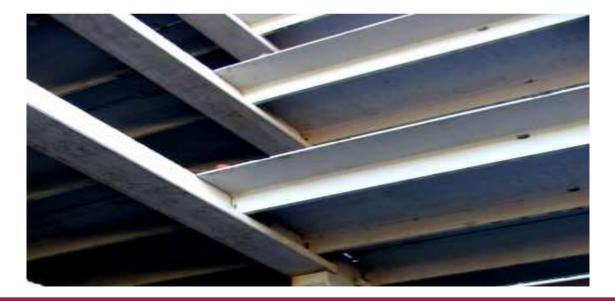

#### **Precast concrete :**

Pre-casting is the casting of concrete members at a location other than its final position in the structure, as opposed to cast-in-place concrete.

Precast concrete is usually cast in fabricating plants where conditions can be more carefully controlled and where work can proceed regardless of the weather.

Precast concrete has the greatest economic advantage when there are many identical members to be cast, as the same forms can be used many times.