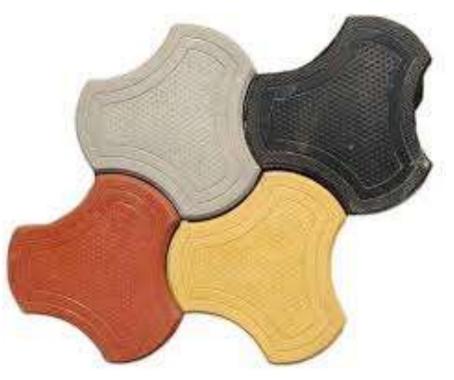

## Paver Block :

Paver blocks are a type of non-structural precast concrete element.

RCC fencing pole has higher strength, longer life, and the potential to span longer distances than steel poles are the key reason behind this tendency. These poles are more commercial design & more economical to build. These poles are basically used for covering and protecting our environment. RCC fencing pole are used to protect or divide property, to improve its appearance and give safety to environment.