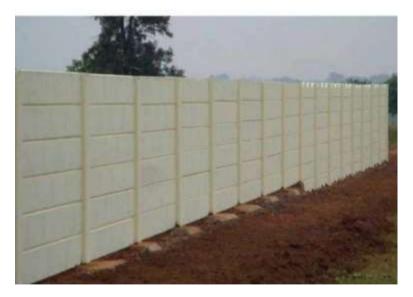

inverted tee beam oular beam

Advantages of Precast Concrete :

I Less expensive than real brick.

Does not require an extensive footing like a real masonry wall. Can be reset should it ever shift.

<sup>2</sup> More durable than real masonry - no mortar joints to let water in.

Installs quickly and easily - most can be done in one day.

Maintenance free - No need to paint or periodically replace slats as you would with wood fences.

### **Precast Concrete Disadvantages:**

Development of connections between elements is difficult and there is an inherent lack of continuity.

Difficulty integrating other building systems (ducts, wiring).

Often heavy and long adds difficulty in handling and transportation; cost of manufacturing must be offset by use of repetitive members.